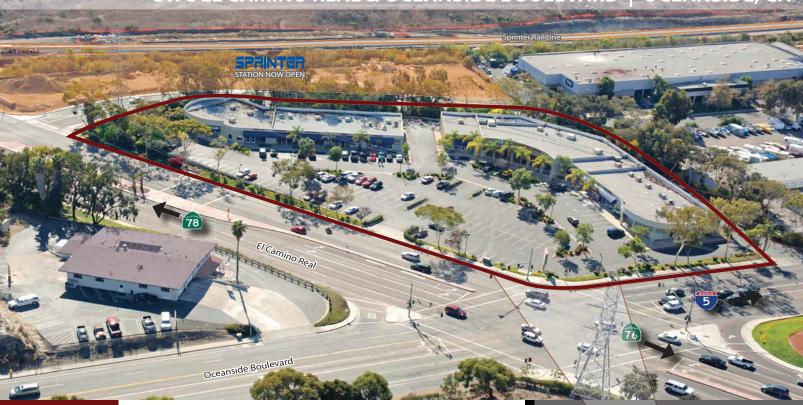

## HIGH PROFILE RETAIL SHOP SPACE FOR LEASE

SWC EL CAMINO REAL & OCEANSIDE BOULEVARD | OCEANSIDE, CA

- Suites Available from 700 10,000 SF
- \$1.25 \$1.50 NNN
- Great Traffic Counts: 60,000 per day
- Close Proximity to I-5, Hwy 78, and Hwy 76
- Monument Signage Available
- Great Visibility to Street for All Suites
- New Sprinter Station Located Adjacent to **Property**
- Close Proximity to Ocean Ranch; 400+ Acres of Office/Industrial/R&D Properties
- Renovation and Architectural Rehab Planned!

HIGH PROFILE RETAIL SHOP SPACE FOR LEASE

SWC EL CAMINO REAL & OCEANSIDE BOULEVARD | OCEANSIDE, CA

CDINEC.