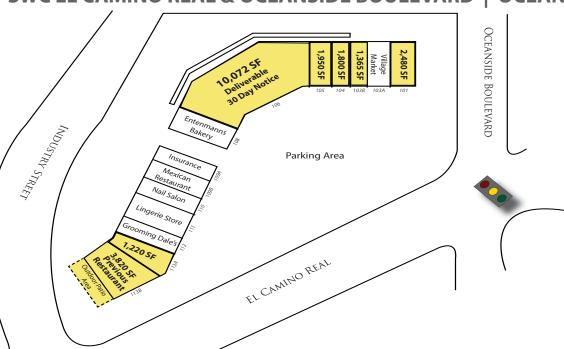

## HIGH PROFILE RETAIL SHOP SPACE FOR LEASE

SWC EL CAMINO REAL & OCEANSIDE BOULEVARD | OCEANSIDE, CA

- Suites Available from 700 10,000 SF
- \$1.25 \$1.50 NNN
- Great Traffic Counts: 60,000 per day
- Close Proximity to I-5, Hwy 78, and Hwy 76
- Monument Signage Available
- Great Visibility to Street for All Suites
- New Sprinter Station Located Adjacent to **Property**
- Close Proximity to Ocean Ranch; 400+ Acres of Office/Industrial/R&D Properties
- Renovation and Architectural Rehab Planned!