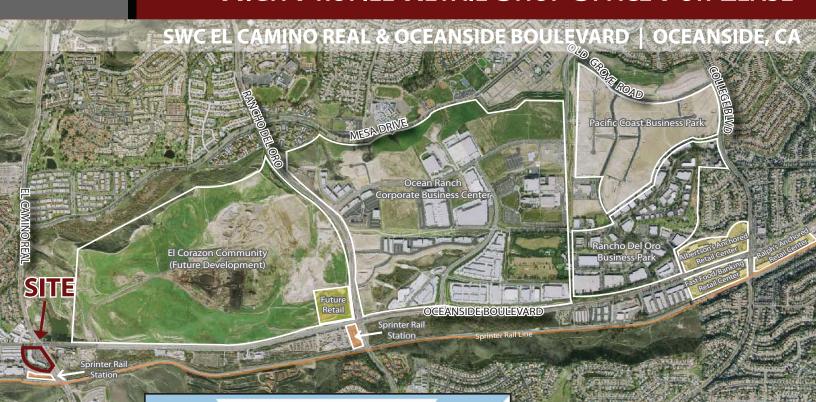

## HIGH PROFILE RETAIL SHOP SPACE FOR LEASE

SWC EL CAMINO REAL & OCEANSIDE BOULEVARD | OCEANSIDE, CA

- Suites Available from 700 10,000 SF
- \$1.25 \$1.50 NNN
- Great Traffic Counts: 60,000 per day
- Close Proximity to I-5, Hwy 78, and Hwy 76
- Monument Signage Available
- Great Visibility to Street for All Suites
- New Sprinter Station Located Adjacent to **Property**
- Close Proximity to Ocean Ranch; 400+ Acres of Office/Industrial/R&D Properties
- Renovation and Architectural Rehab Planned!